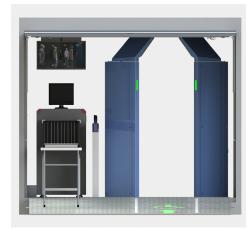

# A complete range of products to suit all types of events outside

|                       | MS 101       | MS 111       | MS 110       | MS 200       | MS 310       | MS 410       |
|-----------------------|--------------|--------------|--------------|--------------|--------------|--------------|
| Length (m)            | 3,00         | 3,00         | 3,00         | 3.00         | 6.00         | 6.00         |
| Width x height (m)    | 2,44 x 2,92  |              |              |              |              |              |
| Number of queues      | 1            | 1            | 1            | 2            | 3            | 4            |
| People /Hour          | 750          | 750          | 750          | 1500         | 2250         | 3000         |
| Automated bag control |              | $\checkmark$ | $\checkmark$ |              | $\checkmark$ | $\checkmark$ |
| Full body scan        | $\checkmark$ | $\checkmark$ |              |              |              |              |
| Metal detector        |              |              | $\checkmark$ | $\checkmark$ | $\checkmark$ | $\checkmark$ |

Many options are available for these standard models: automatic module opening, external surveillance device, billboard, etc.

MS 101

MS 111

MS 310

MS 110

MS 410

**MS 200** 

# A solution that incorporates the latest screening technologies available on the market

**Control screen** 

**Bi-directional people** 

X-ray for hand luggage screening

Information screen

Automatic non-contact detection solution

Access ramp for people with reduced mobility

**Modular system** 