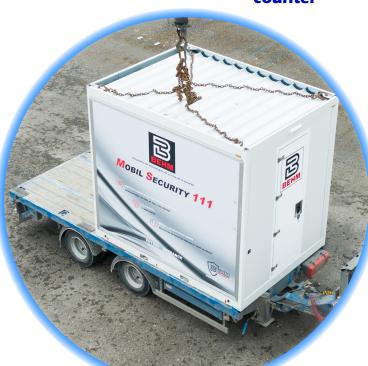

#### **EASE OF USE**

- ✓ Speed of deployment approx. 20 min
- ✓ Simple to implement (no civil engineering)
- ✓ Easy to move, remove, store and reuse in all types of sites

# A complete range of products to suit all types of events outside

|                       | MS 101       | MS 111       | MS 110       | MS 200       | MS 310       | MS 410       |
|-----------------------|--------------|--------------|--------------|--------------|--------------|--------------|
| Length (m)            | 3,00         | 3,00         | 3,00         | 3.00         | 6.00         | 6.00         |
| Width x height (m)    | 2,44 x 2,92  |              |              |              |              |              |
| Number of queues      | 1            | 1            | 1            | 2            | 3            | 4            |
| People /Hour          | 750          | 750          | 750          | 1500         | 2250         | 3000         |
| Automated bag control |              | $\checkmark$ | $\checkmark$ |              | $\checkmark$ | $\checkmark$ |
| Full body scan        | $\checkmark$ | $\checkmark$ |              |              |              |              |
| Metal detector        |              |              | $\checkmark$ | $\checkmark$ | $\checkmark$ | $\checkmark$ |