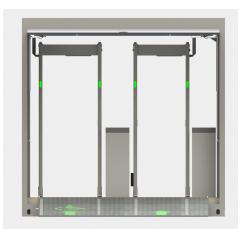

# A complete range of products to suit all types of events outside

|                       | MS 101       | MS 111       | MS 110       | MS 200       | MS 310       | MS 410       |
|-----------------------|--------------|--------------|--------------|--------------|--------------|--------------|
| Length (m)            | 3,00         | 3,00         | 3,00         | 3.00         | 6.00         | 6.00         |
| Width x height (m)    | 2,44 x 2,92  |              |              |              |              |              |
| Number of queues      | 1            | 1            | 1            | 2            | 3            | 4            |
| People /Hour          | 750          | 750          | 750          | 1500         | 2250         | 3000         |
| Automated bag control |              | $\checkmark$ | $\checkmark$ |              | $\checkmark$ | $\checkmark$ |
| Full body scan        | $\checkmark$ | $\checkmark$ |              |              |              |              |
| Metal detector        |              |              | $\checkmark$ | $\checkmark$ | $\checkmark$ | $\checkmark$ |

# A solution that incorporates the latest screening technologies available on the market

**Control screen** 

**Bi-directional people** 

X-ray for hand luggage screening

Information screen

Automatic non-contact detection solution

Access ramp for people with reduced mobility

**Modular system** 