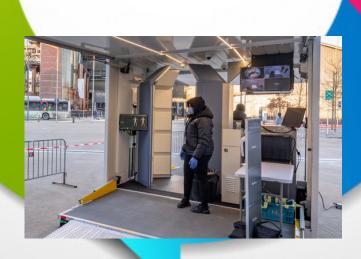

# A solution that incorporates the latest screening technologies available on the market

**Control screen** 

**Bi-directional people** 

X-ray for hand luggage screening

Information screen

Automatic non-contact detection solution

Access ramp for people with reduced mobility

**Modular system** 