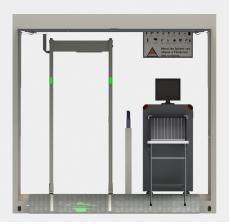

# A complete range of products to suit all types of events outside

|                       | MS 101       | MS 111       | MS 110       | MS 200       | MS 310       | MS 410       |
|-----------------------|--------------|--------------|--------------|--------------|--------------|--------------|
| Length (m)            | 3,00         | 3,00         | 3,00         | 3.00         | 6.00         | 6.00         |
| Width x height (m)    | 2,44 x 2,92  |              |              |              |              |              |
| Number of queues      | 1            | 1            | 1            | 2            | 3            | 4            |
| People /Hour          | 750          | 750          | 750          | 1500         | 2250         | 3000         |
| Automated bag control |              | $\checkmark$ | $\checkmark$ |              | $\checkmark$ | $\checkmark$ |
| Full body scan        | $\checkmark$ | $\checkmark$ |              |              |              |              |
| Metal detector        |              |              | $\checkmark$ | $\checkmark$ | $\checkmark$ | $\checkmark$ |

# A solution that incorporates the latest screening technologies available on the market

**Control screen** 

**Bi-directional people** 

X-ray for hand luggage screening

Information screen

Automatic non-contact detection solution

Access ramp for people with reduced mobility

**Modular system** 