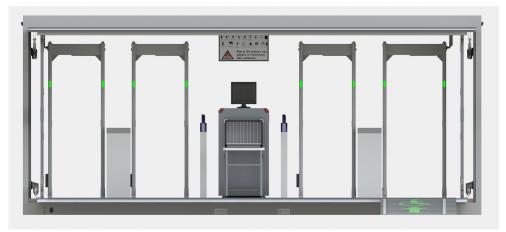

# A complete range of products to suit all types of events outside

|                       | MS 101       | MS 111       | MS 110       | MS 200       | MS 310       | MS 410       |
|-----------------------|--------------|--------------|--------------|--------------|--------------|--------------|
| Length (m)            | 3,00         | 3,00         | 3,00         | 3.00         | 6.00         | 6.00         |
| Width x height (m)    | 2,44 x 2,92  |              |              |              |              |              |
| Number of queues      | 1            | 1            | 1            | 2            | 3            | 4            |
| People /Hour          | 750          | 750          | 750          | 1500         | 2250         | 3000         |
| Automated bag control |              | $\checkmark$ | $\checkmark$ |              | $\checkmark$ | $\checkmark$ |
| Full body scan        | $\checkmark$ | $\checkmark$ |              |              |              |              |
| Metal detector        |              |              | $\checkmark$ | $\checkmark$ | $\checkmark$ | $\checkmark$ |

# A solution that incorporates the latest screening technologies available on the market

**Control screen** 

**Bi-directional people** 

X-ray for hand luggage screening

Information screen

Automatic non-contact detection solution

Access ramp for people with reduced mobility

**Modular system** 